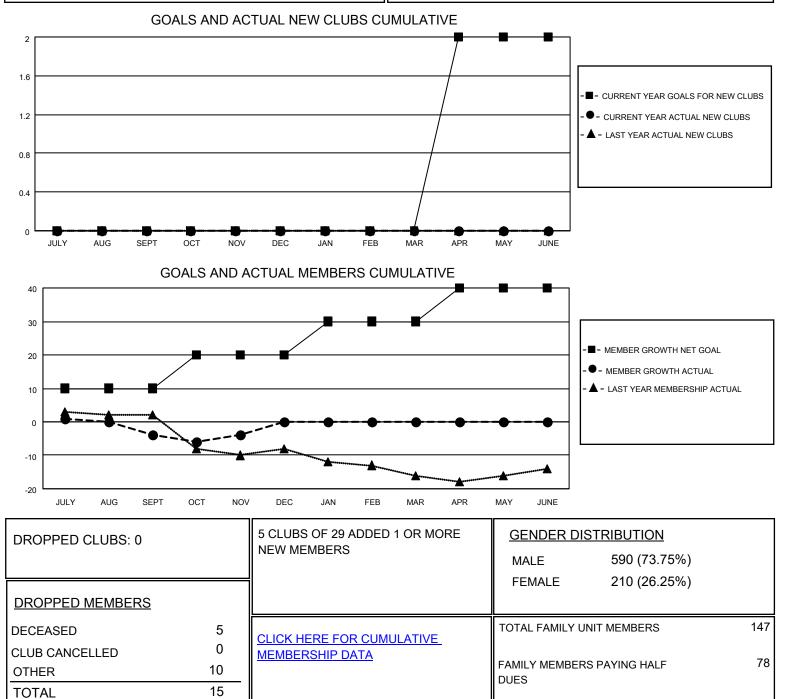

## LOCATION PENNSYLVANIA

District 14 H

Results as of: 11/30/2020

| Clubs                 |               |           |               | Members               |                         |                         |                                                    |
|-----------------------|---------------|-----------|---------------|-----------------------|-------------------------|-------------------------|----------------------------------------------------|
| RESULTS FOR 2020-2021 |               |           |               | RESULTS FOR 2020-2021 |                         |                         |                                                    |
| QUARTER               | NEW CLUB GOAL | NEW CLUBS | DROPPED CLUBS | QUARTER MEI           | MBER GROWTH NET<br>GOAL | MEMBER GROWTH<br>ACTUAL | DROPPED<br>MEMBERS ACTUAL<br>(including transfers) |
| JULY/AUG/SEPT         | 0             | 0         | 0             | JULY/AUG/SEPT         | 10                      | 8                       | 12                                                 |
| OCT/NOV/DEC           | 0             | 0         | 0             | OCT/NOV/DEC           | 10                      | 3                       | 3                                                  |
| JAN/FEB/MAR           | 0             | 0         | 0             | JAN/FEB/MAR           | 10                      | 0                       | 0                                                  |
| APR/MAY/JUNE          | 2             | 0         | 0             | APR/MAY/JUNE          | 10                      | 0                       | 0                                                  |